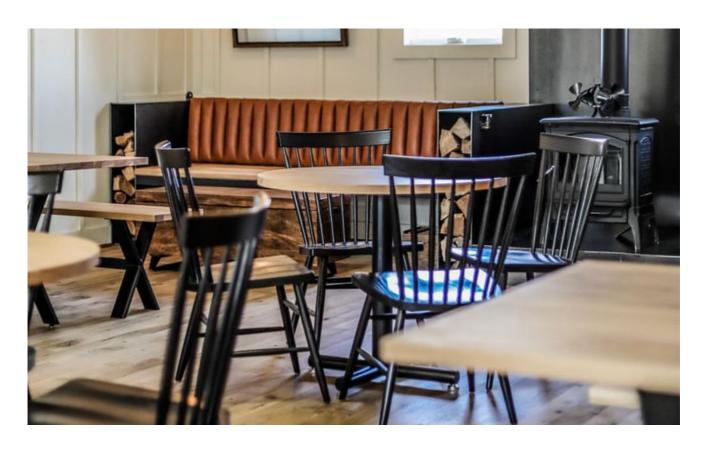

#### STANDARD PRODUCTS

We offer a catalog of signature North Street Supply products that provide a timeless and natural look to your space. Our White Oak pieces are finished with a clear matte finish and paired with matte black finished steel. See our standard tables, chairs, and banquettes in the following section.