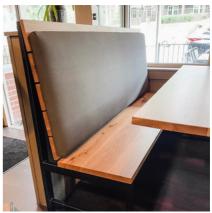

#### STANDARD PRODUCTS

We offer a catalog of signature North Street Supply products that provide a timeless and natural look to your space. Our White Oak pieces are finished with a clear matte finish and paired with matte black finished steel. See our standard tables, chairs, and banquettes in the following section.