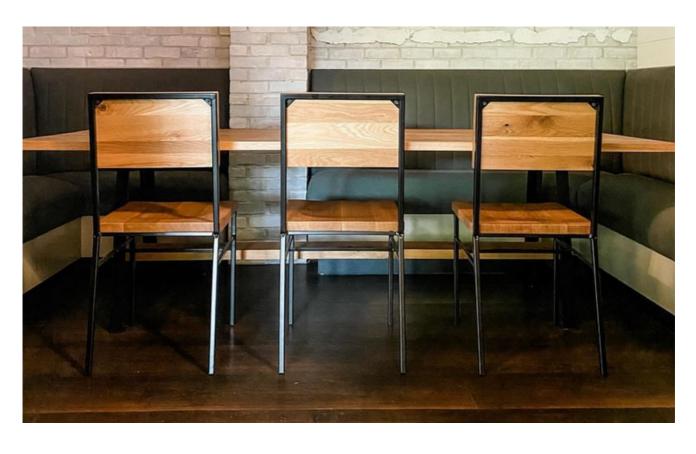

#### STANDARD PRODUCTS

We offer a catalog of signature North Street Supply products that provide a timeless and natural look to your space. Our White Oak pieces are finished with a clear matte finish and paired with matte black finished steel. See our standard tables, chairs, and banquettes in the following section.