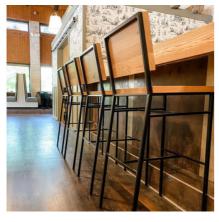

#### STANDARD PRODUCTS

We offer a catalog of signature North Street Supply products that provide a timeless and natural look to your space. Our White Oak pieces are finished with a clear matte finish and paired with matte black finished steel. See our standard tables, chairs, and banquettes in the following section.